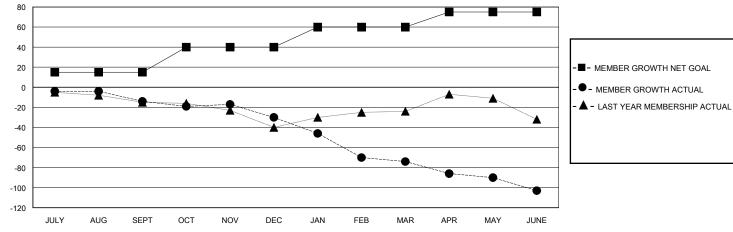

### **GMT CA**

| Clubs                 |               |           |               | Members               |                          |                         |                                                    |  |
|-----------------------|---------------|-----------|---------------|-----------------------|--------------------------|-------------------------|----------------------------------------------------|--|
| RESULTS FOR 2019-2020 |               |           |               | RESULTS FOR 2019-2020 |                          |                         |                                                    |  |
| QUARTER               | NEW CLUB GOAL | NEW CLUBS | DROPPED CLUBS | QUARTER MI            | EMBER GROWTH NET<br>GOAL | MEMBER GROWTH<br>ACTUAL | DROPPED<br>MEMBERS ACTUAL<br>(including transfers) |  |
| JULY/AUG/SEPT         | 0             | 0         | 0             | JULY/AUG/SEPT         | г 15                     | 30                      | 42                                                 |  |
| OCT/NOV/DEC           | 0             | 0         | 1             | OCT/NOV/DEC           | 25                       | 27                      | 41                                                 |  |
| JAN/FEB/MAR           | 0             | 0         | 1             | JAN/FEB/MAR           | 20                       | 16                      | 59                                                 |  |
| APR/MAY/JUNE          | 0             | 0         | 0             | APR/MAY/JUNE          | 15                       | 6                       | 35                                                 |  |